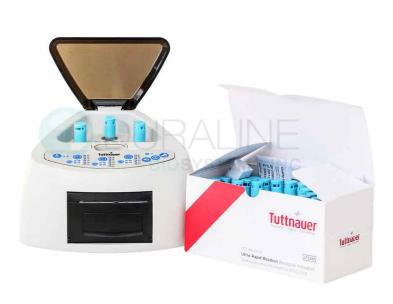

### Real Time Automatic Reader

### **ACCESSORIES:**

NTMBAR MiniBio Auto Reader Incubator C-TMBAR-20 Mini Bio Auto-Reader Incubator Starter Kit

#### Includes:

WT. (!\$\$) + A ]b]6]c 5i hc!FYUXYf ± W VUhcffei Ubh]hm % C-TMBAR-20 (the Kit) also includes: WTL198-0072 Gravity/Vacuum Ultra Rapid biological indicator (quantity: 50)