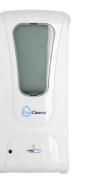

## HAND SANITIZIER No contact, No contamination!

## **FEATURES**

- Touchless design means there is NO CONTACT with hands
- Automatic hand sensor
- Lockable Design (just turn key, included)
- Easy to Refill large capacity holds up to 1000mL (33.8oz)
- Durable Pump & Mechanism
- Visible Window
- Low Power indicator LED light
- Fold-able Silicon Funnel Funnel as extra bonus
- Hand Sanitizer Station simple & easy to use
- · Compatible with hand sanitizer and hand sanitizer gel
- Power options: Use 4 C batteries or 6V 1.0A Adapter

## **TECHNICAL SPECS**

- Dispenser Dimensions:
- Height: 10.3"
- Width: 4.9"
- Depth: 4.3"
- Pump/Nozzle: Liquid Gel
- Charger: 6V, 1 Amp
- Batteries: 4 C Batteries
- Tank Capacity: 1000mL or 33.8 oz
- Weight: 1.8 lbs.