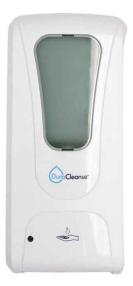

## HAND SANITIZIER No contact, No contamination!

## **FEATURES**

- Touchless design means there is NO CONTACT with hands
- Automatic hand sensor
- Lockable Design (just turn key, included)
- Easy to Refill large capacity holds up to 1000mL (33.8oz)
- Durable Pump & Mechanism
- Visible Window
- Low Power indicator LED light
- Fold-able Silicon Funnel Funnel as extra bonus
- Hand Sanitizer Station simple & easy to use
- · Compatible with hand sanitizer and hand sanitizer gel
- Power options: Use 4 C batteries or 6V 1.0A Adapter

## **TECHNICAL SPECS**

- Dispenser Dimensions:
- Height: 10.3"
- Width: 4.9"
- Depth: 4.3"
- Pump/Nozzle: Liquid Gel
- Charger: 6V, 1 Amp
- Batteries: 4 C Batteries
- Tank Capacity: 1000mL or 33.8 oz
- Weight: 1.8 lbs.