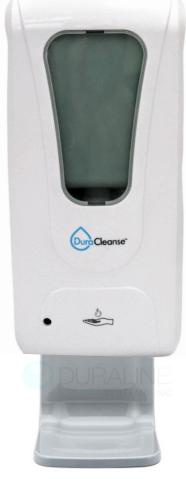

## HAND SANITIZIER No contact, No contamination!

## **FEATURES**

- Touchless design means there is NO CONTACT with hands
- Automatic hand sensor
- Lockable Design (just turn key, included)
- Easy to Refill large capacity holds up to 1000mL (33.8oz)
- Durable Pump & Mechanism
- Visible Window
- Low Power indicator LED light
- Fold-able Silicon Funnel Funnel as extra bonus
- Hand Sanitizer Station simple & easy to use
- · Compatible with hand sanitizer and hand sanitizer gel
- Power options: Use 4 C batteries or 6V 1.0A Adapter

## **TECHNICAL SPECS**

- Dispenser Dimensions:
- Height: 10.3"
- Width: 4.9"
- Depth: 4.3"
- Pump/Nozzle: Liquid Gel
- Charger: 6V, 1 Amp
- Batteries: 4 C Batteries
- Tank Capacity: 1000mL or 33.8 oz
- Weight: 1.8 lbs.