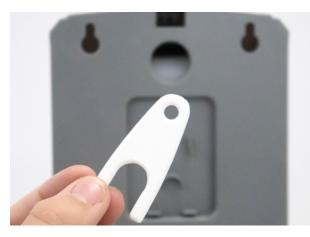

## HAND SOAP DISPENSER HOW IT WORKS

STEP 1 Find key in the back of Hand Sanitizer

STEP 2 Pop it open by pushing in the key

STEP 3 Refill the bottle with Hand Sanitizer

STEP 5

Use double-sided adhesive or screw to the wall