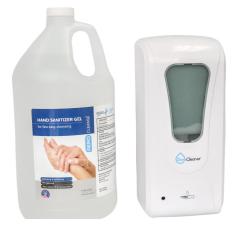

## **FEATURES**

- Touchless design means there is NO CONTACT with hands
- Automatic hand sensor
- Lockable Design (just turn key, included)
- Easy to Refill large capacity holds up to 1000mL (33.8oz)
- Durable Pump & Mechanism
- Visible Window
- Low Power indicator LED light
- Fold-able Silicon Funnel Funnel as extra bonus
- Hand Sanitizer Station simple & easy to use
- · Compatible with hand sanitizer and hand sanitizer gel
- Power options: Use 4 C batteries or 6V 1.0A Adapter

## **TECHNICAL SPECS**

- Dispenser Dimensions:
- Height: 10.3"
- Width: 4.9"
- Depth: 4.3"
- Pump/Nozzle: Liquid Gel
- Charger: 6V, 1 Amp
- Batteries: 4 C Batteries
- Tank Capacity: 1000mL or 33.8 oz
- Weight: 1.8 lbs.