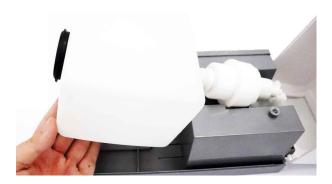

## HAND SOAP DISPENSER HOW IT WORKS

STEP 1 Find key in the back of Hand Sanitizer

STEP 2 Pop it open by pushing in the key

STEP 3 Refill the bottle with Hand Sanitizer

STEP 5

Use double-sided adhesive or screw to the wall

STEP 4 Insert the Batteries or Plugin the Cord

STEP 6 Keep refilling with Aerocleanse Hand Sanitizer and you are done!