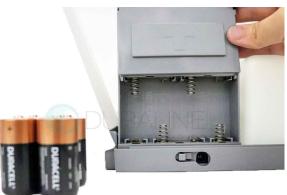

## HAND SOAP DISPENSER HOW IT WORKS

STEP 1 Find key in the back of Hand Sanitizer

STEP 2 Pop it open by pushing in the key

STEP 3 Refill the bottle with Hand Sanitizer

STEP 5

Use double-sided adhesive or screw to the wall

STEP 4 Insert the Batteries or Plugin the Cord

STEP 6 Keep refilling with Aerocleanse Hand Sanitizer and you are done!