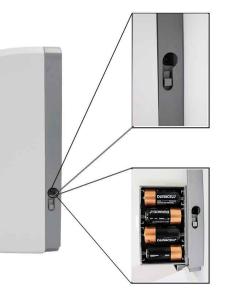

Works with Batteries or 6V Adapter

STEP 4 Insert the Batteries or Plugin the Cord

STEP 6 Keep refilling with Aerocleanse Hand Sanitizer and you are done!