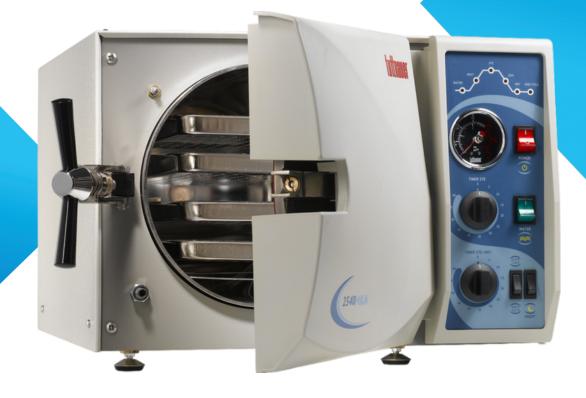

# T-Quick Autoclave

A Tuttnauer Certified Biotechnician Company

# The Only Manual Autoclave with Closed Door Drying

Post Covid-19: Chairside sterilization is no longer recommended due to aerosols!

#### The T-Quick autoclave provides:

- \* Faster cycles that deliver dry instruments and no wicking
- Closed door drying
- \* More partial loads when needed vs. full loads

#### Features:

- T-Quick allows you to easily track each phase of the sterilization process
- Automatic safety shutoff prevents overheating
- Water detector with automatic shutoff
- HEPA air filter provides sterile, bacteria-free air for drying.
- Aligns with AAMI guidelines regarding sterilization cycles.

# **Technical Specifications:**

- Chamber Dimensions W x L (mm) 250x467
- Chamber Volume 23L / 6.1gal
- Standard Cassettes Capacity 3 Full
- No. of Trays (4)
- Tray Dimensions WxHxD (mm) 168x20x414
- Voltage(V) / Freq.(Hz) 230V / (50/60 Hz)
- Current(A) / Power(W) 9.6A / 2200W
- Overall Dimensions WxHxD (mm) 508x362x550