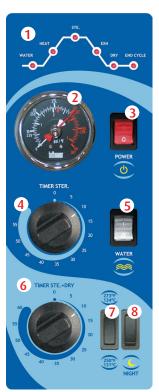

### **Panel Features**

- 1 Cycle Status Indicator
- 2 Pressure Indicator
- 3 Power Switch
- 4 Sterilization Timer
- 5 Water Pump Switch
- 6 Drying and Sterilization Timer
- 7 Night Mode Switch
- **8** Temperature Selector