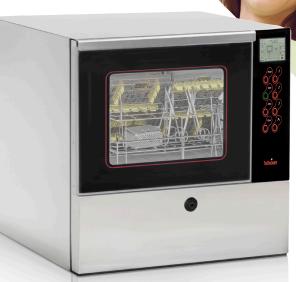

#### TIVA2 TD

Counter Top Washer

## High end washers for the decontamination of complex instruments

TIVA2 Thermal High Disinfector washers provide a flexible turnkey solution for washing, disinfecting and drying diverse medical instruments for a complete decontamination cycle.

### TIVA2/TIVA2-H TD are fully-automatic thermal high disinfectors for all practices.