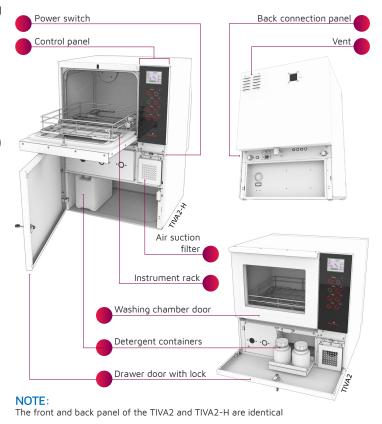

#### TIVA2-H TD

**Under Counter Washer** 

#### TIVA2 TD

Counter Top Washer

#### Features:

- Touch panel, color graphic display and real-time monitoring
- A total of 40 programs: Preset and programmable cycles
- Air drying prefilter + HEPA H14 filter
- Integrated water softener
- 2 dosing pumps with flowmeter for alkaline detergent and neutralizer (additional pump optional for TIVA2-H TD)
- USB/Printer for data documentation
- Provides complete & total evacuation of previous water (ETS)