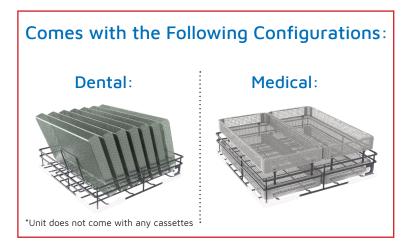

### TIVA2/TIVA2-H TD are fully-automatic thermal high disinfectors for all practices.