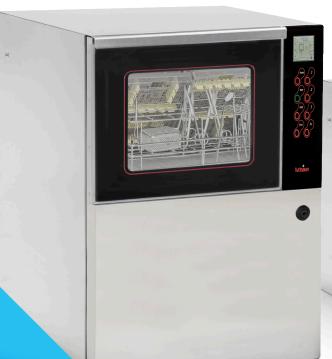

#### TIVA2-H TD

**Under Counter Washer** 

## High end washers for the decontamination of complex instruments

TIVA2 Thermal High Disinfector washers provide a flexible turnkey solution for washing, disinfecting and drying diverse medical instruments for a complete decontamination cycle.

### TIVA2/TIVA2-H TD are fully-automatic thermal high disinfectors for all practices.